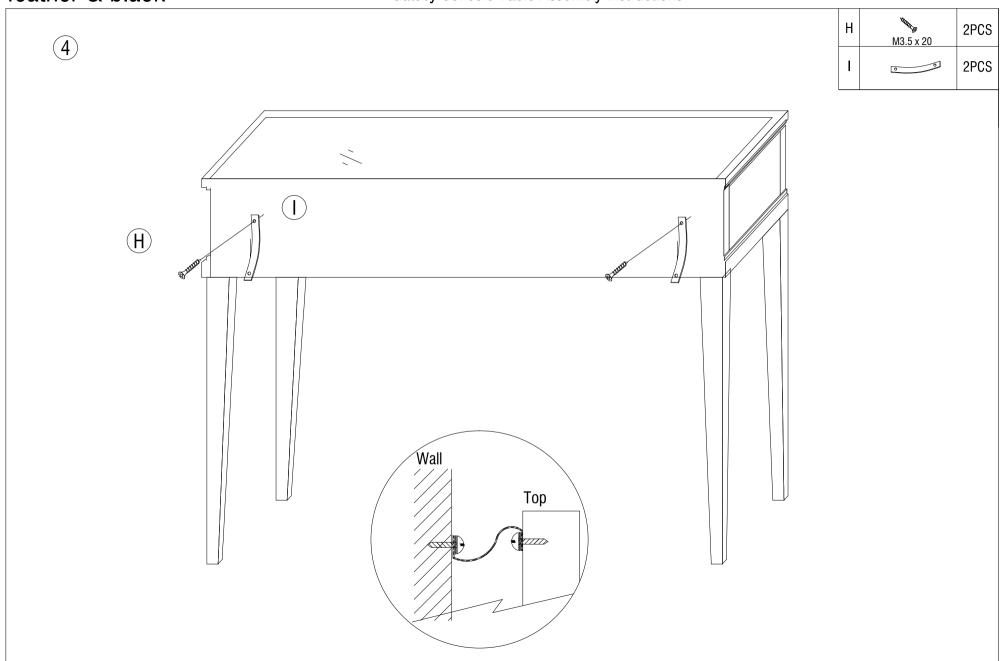

#### **Tools Required:**

Please use a Philips Head Screwdriver (not included) to assemble the wall tie & an Allen Key (included) to assemble legs and carcase.

If you require any advice during assembly please call our customer service team on 01243 380600.