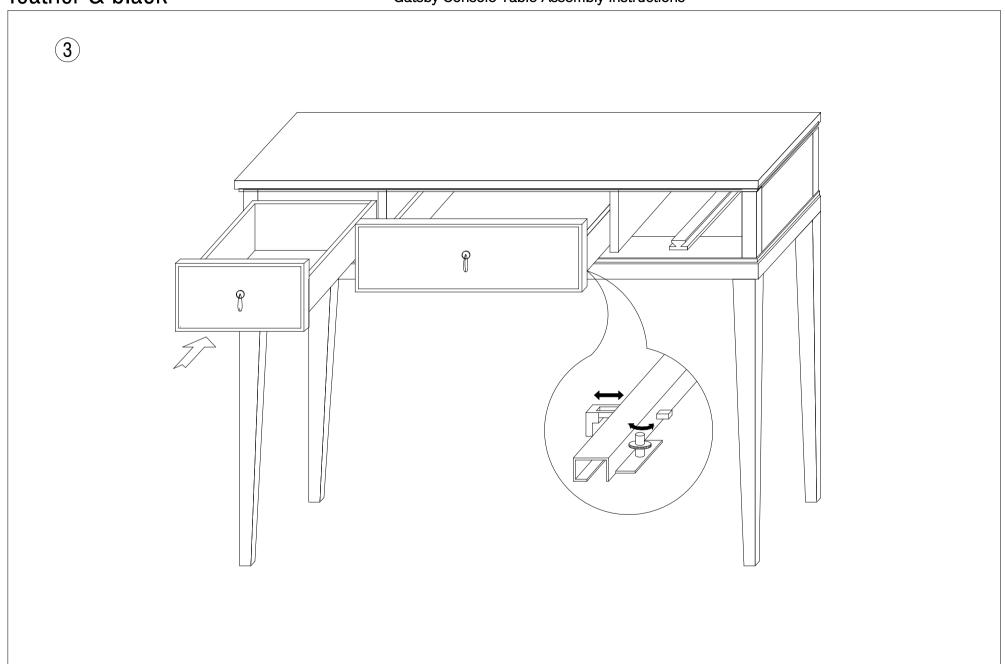

#### **Tools Required:**

Please use a Philips Head Screwdriver (not included) to assemble the wall tie & an Allen Key (included) to assemble legs and carcase.

If you require any advice during assembly please call our customer service team on 01243 380600.