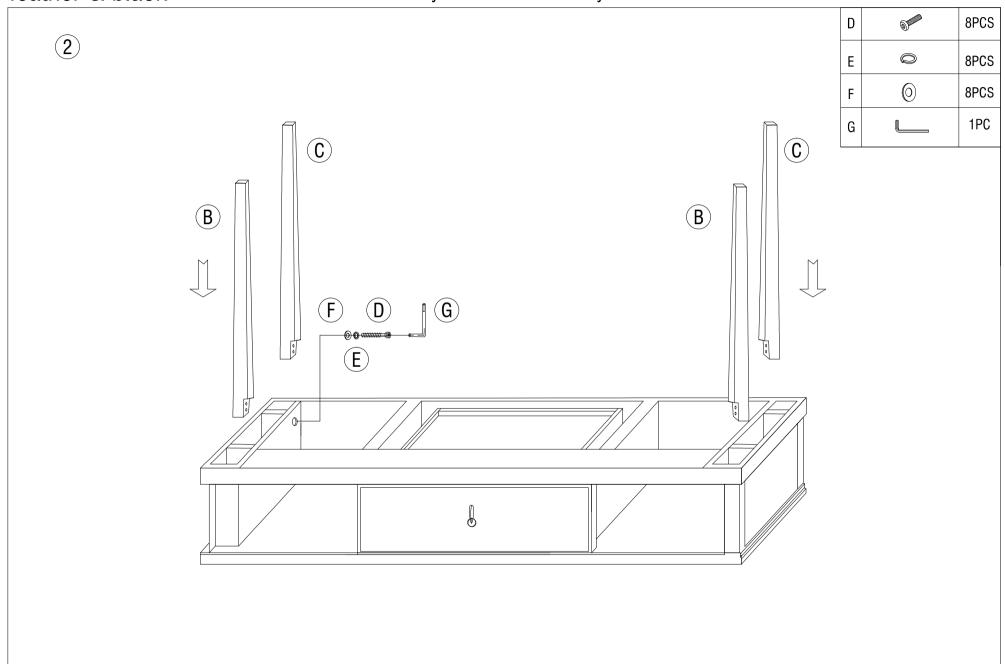

#### **Tools Required:**

Please use a Philips Head Screwdriver (not included) to assemble the wall tie & an Allen Key (included) to assemble legs and carcase.

If you require any advice during assembly please call our customer service team on 01243 380600.